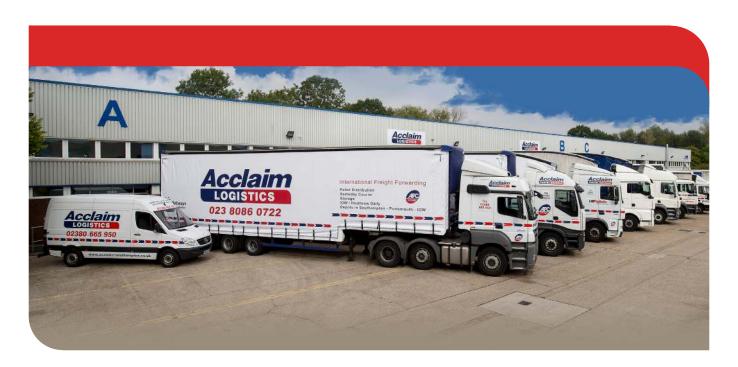

## **Haulage Services**

From our depots in Southampton and Cowes, we operate a modern, diverse fleet of GPS-tracked vehicles that deliver many different types of loads, commodities and products. Our complete transport solution includes the following:

- Transport & Distribution Services throughout the UK & Ireland
- National & Local Haulage Operation
- Full Loads, Part Loads, Return Loads, Multi Drop Deliveries
- Members of the Road Haulage Association

#### Our vehicles based in Southampton:

5 x Tractor Units 2 x 12 Tonne Curtain Side with Tail Lift

5 x Double Deck Trailers 2 x 7.5 Tonne Curtain Side with Tail Lift

2 x Urban 30ft Trailers 3 x 3.5 Tonne Curtain Side

2 x 18 Tonne Curtain Side with Tail Lift 10 x Sprinter Size Vans