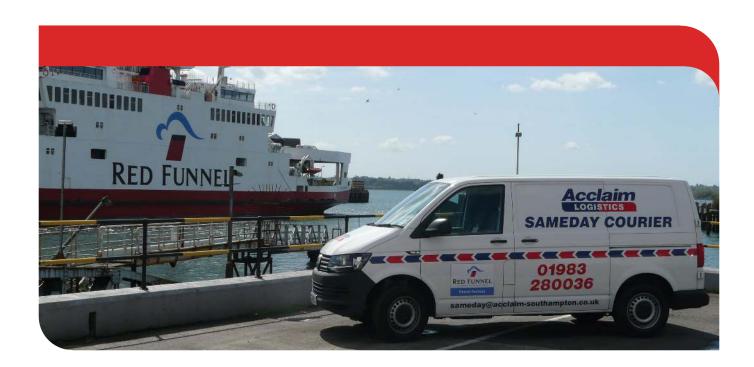

# **Isle of Wight Delivery Services**

#### **Our Services**

- Over 20 vehicle crossings per day
- Premises with the Red Funnel Terminal
- Sameday Delivery Specialists
- Parcel Deliveries
- Pallet Deliveries

- Groupage
- ➤ Tail Lift Deliveries
- Dedicated 2 Man Deliveries
- Storage, Pick and Packing
- UK and European Overnight Services

## **Same Day Deliveries**

When shipments are time critical, fragile or confidential and compromise is not an option our dedicated same day service is available 24 hours a day 365 days per year.

- Dedicated Vehicles & Drivers
- ► GPS Tracked
- Immediate Proof of Deliveries
- Goods in Transit Insurance
- UK & European Service